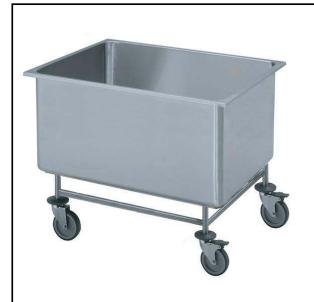

## Service Trolleys Soaking Sink Trolley - 110 liter, 760 mm

| ITEM #  |  |  |
|---------|--|--|
| MODEL # |  |  |
| NAME #  |  |  |
| SIS #   |  |  |
|         |  |  |
| AIA #   |  |  |

361266 (SSTR07)

110lt Soaking Sink Trolley 760mm

#### Item No.

Constructed in 304 AISI stainless steel. Framework in mm25 tubing, completely welded. Drain valve with twist handle. N. 4 swivelling castors, two with brakes, mm125 in diameter, with pastic bumpers. Basin size mm700x550x350h.

### **Main Features**

- Framework in 25 mm tubing, completely welded.
- Basin 700x550x350 mm in size.
- Unit to have a drain valve with twist handle.
- 4 pivoting Ø 125 mm wheels, 2 of which with brakes, fitted with plastic bumpers

### Construction

• Constructed entirely in 304 AISI stainless steel.

APPROVAL: