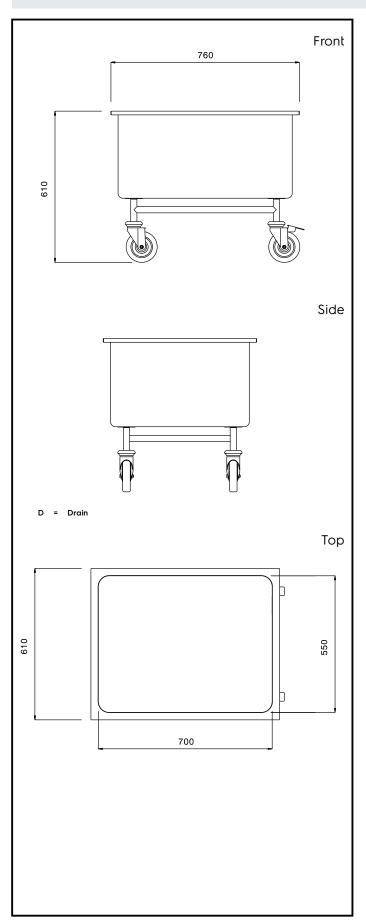

#### Item No.

Constructed in 304 AISI stainless steel. Framework in mm25 tubing, completely welded. Drain valve with twist handle. N. 4 swivelling castors, two with brakes, mm125 in diameter, with pastic bumpers. Basin size mm700x550x350h.

### **Main Features**

- Framework in 25 mm tubing, completely welded.
- Basin 700x550x350 mm in size.
- Unit to have a drain valve with twist handle.
- 4 pivoting Ø 125 mm wheels, 2 of which with brakes, fitted with plastic bumpers

## **Key Information:**

External dimensions, Width:

361266 (SSTR07)760 mmExternal dimensions, Depth:610 mmExternal dimensions, Height:610 mmWheel material:Zinc platedWheel diameter:Ø 125Net weight:20 kg